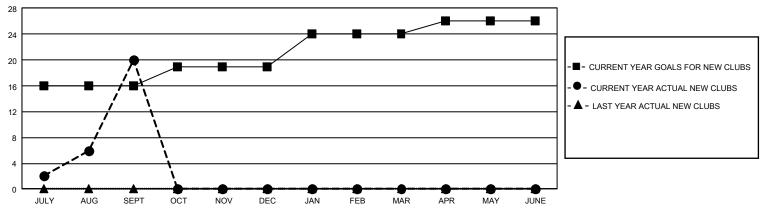

## GAT MONTHLY MEMBERSHIP PROGRESS REPORT

GMT Constitutional Area 5 - M, Group F

REPORT DOES NOT INCLUDE CLUBS IN UNDISTRICTED AREAS.

| Clubs                 |               |           |               | Members               |                          |                         |                                                    |
|-----------------------|---------------|-----------|---------------|-----------------------|--------------------------|-------------------------|----------------------------------------------------|
| RESULTS FOR 2023-2024 |               |           |               | RESULTS FOR 2023-2024 |                          |                         |                                                    |
| QUARTER               | NEW CLUB GOAL | NEW CLUBS | DROPPED CLUBS | QUARTER               | EMBER GROWTH NET<br>GOAL | MEMBER GROWTH<br>ACTUAL | DROPPED MEMBERS<br>ACTUAL (including<br>transfers) |
| JULY/AUG/SEPT         | 48            | 20        | 3             | JULY/AUG/SEP1         | T 2366                   | 5,933                   | 872                                                |
| OCT/NOV/DEC           | 9             | 0         | 0             | OCT/NOV/DEC           | 736                      | 0                       | 0                                                  |
| JAN/FEB/MAR           | 15            | 0         | 0             | JAN/FEB/MAR           | 898                      | 0                       | 0                                                  |
| APR/MAY/JUNE          | 6             | 0         | 0             | APR/MAY/JUNE          | 390                      | 0                       | 0                                                  |