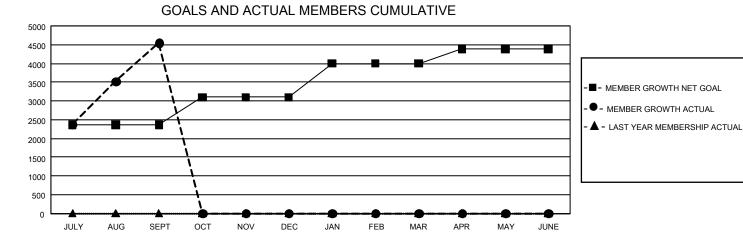

## GAT MONTHLY MEMBERSHIP PROGRESS REPORT

GMT Constitutional Area 5 - M, Group F

REPORT DOES NOT INCLUDE CLUBS IN UNDISTRICTED AREAS.

| Clubs                 |               |           |               | Members               |                          |                         |                                                    |
|-----------------------|---------------|-----------|---------------|-----------------------|--------------------------|-------------------------|----------------------------------------------------|
| RESULTS FOR 2023-2024 |               |           |               | RESULTS FOR 2023-2024 |                          |                         |                                                    |
| QUARTER               | NEW CLUB GOAL | NEW CLUBS | DROPPED CLUBS | QUARTER               | EMBER GROWTH NET<br>GOAL | MEMBER GROWTH<br>ACTUAL | DROPPED MEMBERS<br>ACTUAL (including<br>transfers) |
| JULY/AUG/SEPT         | 48            | 20        | 3             | JULY/AUG/SEP1         | T 2366                   | 5,933                   | 872                                                |
| OCT/NOV/DEC           | 9             | 0         | 0             | OCT/NOV/DEC           | 736                      | 0                       | 0                                                  |
| JAN/FEB/MAR           | 15            | 0         | 0             | JAN/FEB/MAR           | 898                      | 0                       | 0                                                  |
| APR/MAY/JUNE          | 6             | 0         | 0             | APR/MAY/JUNE          | 390                      | 0                       | 0                                                  |